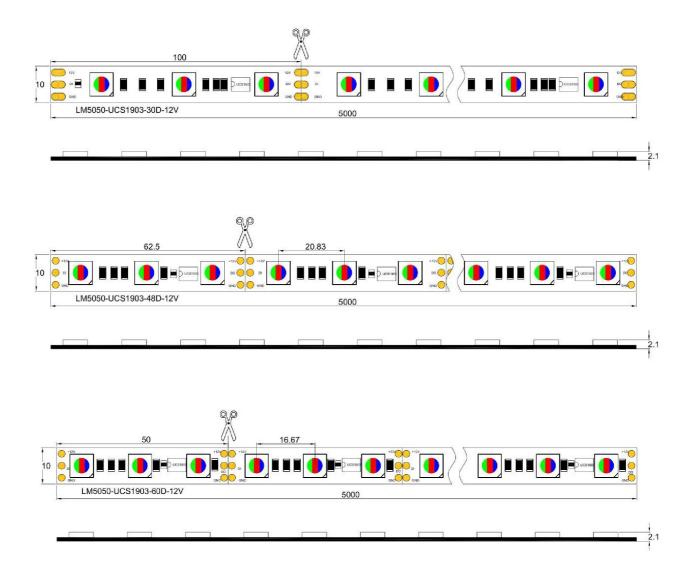

three kinds of specifications

#### Data Displa Circuit Pack LED Displa Each Waterproof Working Working Input Pixel Control Mode Power IC ransmiss y gray board length voltage Q'tv/M v color point na mode performance temperature life on rate level color LM5050-UCS1903 100.0mm/ 30 10pix/M 7.2W/M -30D segment Single full LM5050-UCS1903 62 5mm/ 5M/ track Casing, epoxy, 12V 48 color 16pix/M 11 52W/M 1903 800K/s 256 White -40---80°C 30Kh gluewaterproof disk zero -48D segment code LM5050-UCS1903 50mm/ 14.4W/M 60 20pix/M -60D segment

# Dimension(mm/inch)

Leomay Technology Co.,Ltd