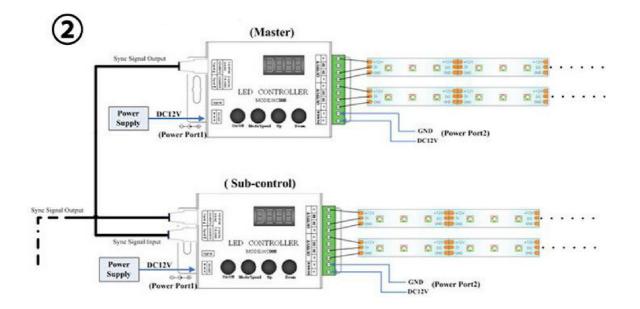

# Linking operation

#### www.leomay.com Tel:+86-760-23693010

Email:info@leomay.com

**Notes:** Controller can carry 2048 pixels Full load carrying frame rate will slow down, it is recommended to carry 1600-1800 pixels