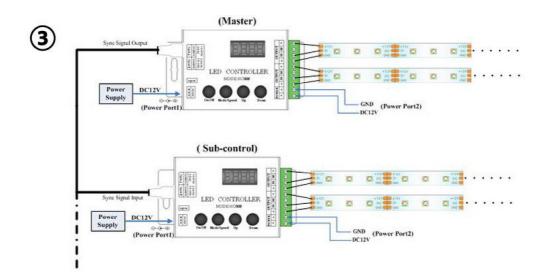

# Linking operation

#### www.leomay.com Tel:+86-760-23693010

Email:info@leomay.com

**Notes:** Controller can carry 2048 pixels Full load carrying frame rate will slow down, it is recommended to carry 1600-1800 pixels