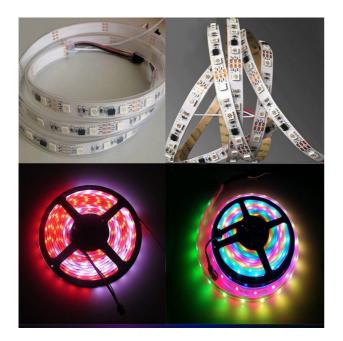

# LED Flexible Strip UCS1903 Series LM5050-UCS1903-12V

ĹŴ



### **Product feature**

UCS1903 (external IC) flexible strip: UCS1903 flexible strip using a IC three lights, commonly known as "one to three", IC UCS1903, is the 5050 color lamp lamp. The working voltage of 12V DC voltage, equipped with full-color 12V controller can realize the gradient / jump, single / multi Valley, water / chase, meteor / flash! Color change and so on! With intelligent IC core with light, through the color controller or with programming, to achieve any desired effect. UCS1903 external IC flexible strip has



three kinds of specifications

#### Data Displa Circuit Pack LED Displa Each Waterproof Working Working Input Pixel Control Mode Power IC ransmiss y gray board length voltage Q'tv/M v color point na mode performance temperature life on rate level color LM5050-UC