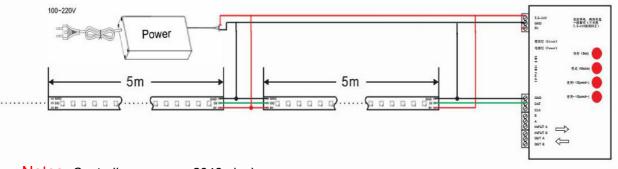

#### www.leomay.com Tel:+86-760-23693010

Email:info@leomay.com

**Notes:** Controller can carry 2048 pixels Full load carrying frame rate will slow down, it is recommended to carry 1600-1800 pixels