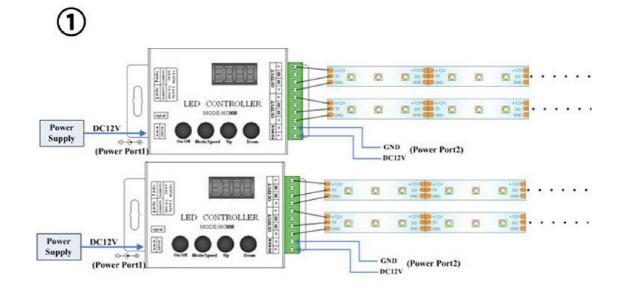

# Linking operation

#### www.leomay.com Tel:+86-760-23693010

Email:info@leomay.com

**Notes:** Controller can carry 2048 pixels Full load carrying frame rate will slow down, it is recommended to carry 1600-1800 pixels