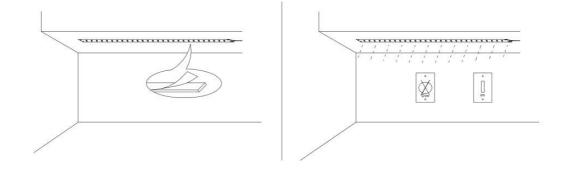

of Working Working Input Pixel Control Mode Power IC ransmiss y gray board length voltage Q'tv/M v color point na mode performance temperature life on rate level color LM5050-UCS1903 100.0mm/ 30 10pix/M 7.2W/M -30D segment Single full LM5050-UCS1903 62 5mm/ 5M/ track Casing, epoxy, 12V 48 color 16pix/M 11 52W/M 1903 800K/s 256 White -40---80°C 30Kh gluewaterproof disk zero -48D segment code LM5050-UCS1903 50mm/ 14.4W/M 60 20pix/M -60D segment

**Technical parameters** 

Leomay Technology Co.,Ltd

# Dimension(mm/inch)



Leomay Technology Co.,Ltd

# Linking operation





#### www.leomay.com Tel:+86-760-23693010

Email:info@leomay.com





**Notes:** Controller can carry 2048 pixels Full load carrying frame rate will slow down, it is recommended to carry 1600-1800 pixels

### installation



# **Product packaging**



## Safety Information

- The strip itself and all its components may not be mechanically stressed.
- Assembly must not damage or destroy conducting paths on the circuit board.
- Installation of LED ribbon (with power supplies) needs to be made with regard to all applicable electrical and safety standards. Only qualified personnel should be allowed to perform installations.
- Correct electrical polarity needs to be observed. Wrong polarity may destroy the strip.
- Parallel connection is highly recommended as safe electrical operation mode.
- Serial connection is not recommended. Unbalanced voltage drop can cause hazardous overload and damage the strip.
- Please ensure that the power supply is of adapters power to operate the total load.
- When mounting on metall