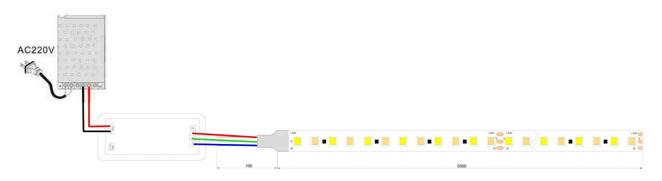

## Linking operation

**Notes:** In order to better achieve product luminous effect, each 5 meters long lamp with power supply cable (regional), suggest that are connected to the power line