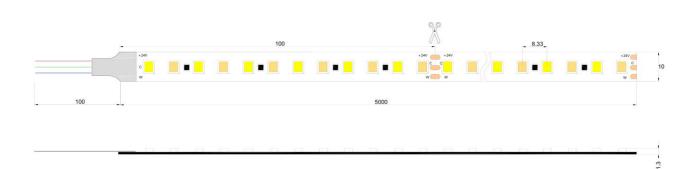

### **Dimension(mm/inch)**

LM

#### **Product feature**

LM

- The 5 meters a roll of double color, every 120 meters lamp, the theoretical power per meter 24W, Power rating:120W/5M ,angle light 120 degrees. 25-30Im of each light bead can be customized according to needed.
- curved, soft, soft and compact, back with 3M double-sided adhesive can be installed in the concave convex surface, easy to install.
- each 10cm, twelve beads can be used as a unit of shear, cut does not affect other parts. 5 meters in length can be adjusted according to production requirements. Iow voltage 12V, 24V safe DC voltage drive, people and animals can be directly contact, safe and reliable.
- low power consumption, low fever, no glare, impact resistance, energy saving and environmental protection.
- can be customized to glue dust (IP65), (IP66), silicone casing waterproof glue waterproof (IP68);
- LED Life time: Mean time between failure(MTBF):50-100K hour

| Mode              | LED Q'ty/M          | Color         | CCT/Chromaticity | Lumen/led(lm) | CRI(Ra) | Voltage (V<br>DC) | Current (A/m) | Max.Power<br>Consumption(W/m | FPC<br>Width/thickness |
|-------------------|---------------------|---------------|------------------|---------------|---------|-------------------|---------------|------------------------------|------------------------|
| LM2835-WN-120-CCT | 2835SMD<br>120PCS/M | Natural White | 4000-4200K       | 27-30lm       | 75-90   | 24V               | 1A            | 24W/m                        | 10mm/3 Ounce           |
|                   |                     | White         | 6000-6500K       | 27-30lm       |         |                   |               |                              |                        |
|                   |                     | warm white    | 2600-2800K       | 25-28lm       |         |                   |               |                              |                        |
|                   |                     | warm white    | 3000-3200K       | 26-29lm       |         |                   |               |                              |                        |
|                   |                     | Red           | 617-627nm        | -             |         |                   |               |                              |                        |
|                   |                     | Blue          | 464-474nm        |               |         |                   |               |                              |                        |
|                   |                     | Green         | 515-525nm        |               |         |                   |               |                              |                        |
|                   |                     | Yellow        | 585-600nm        |               |         |                   |               |                              |                        |