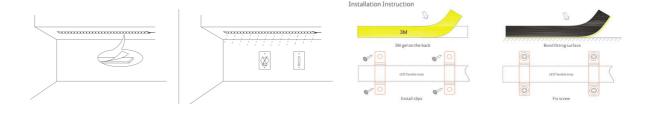

|                        |
|                   |                     | Green         | 515-525nm        |               |         |                   |               |                              |                        |
|                   |                     | Yellow        | 585-600nm        |               |         |                   |               |                              |                        |

## **Technical parameters**

www.leomay.com

Tel:+86-760-23693010

Email:info@leomay.com

Leomay Technology Co.,Ltd

### **Dimension(mm/inch)**



LM

## Linking operation



**Notes:** In order to better achieve product luminous effect, each 5 meters long lamp with power supply cable (regional), suggest that are connected to the power line

#### installation



Email:info@leomay.com

## **Product packaging**



## Safety Information

- The strip itself and all its components may not be mechanically stressed.
- Assembly must not damage or destroy conducting paths on the circuit board.
- Installation of LED ribbon (with power supplies) needs to be made with regard to all applicable electrical and safety standards. Only qualified personnel should be allowed to perform installations.
- Correct electrical polarity needs to be observed. Wrong polarity may destroy the strip.
- Parallel connection is highly recommended as safe electrical operation mode.
- Serial connection is not recommended. Unbalanced voltage drop can cause hazardous overload and damage the strip.
- Please ensure that the power supply is of adapters power to operate the total load.
-